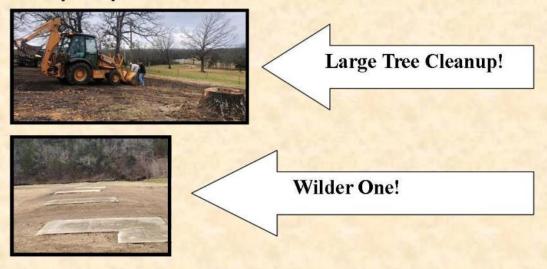

#### Cloud 9 Ranch Club, Inc

Hello,

Well, all that wind sure brought in the rain! Cool rainy days for us around the Ranch.

Our guys were busy this week cutting the large tree behind the housekeeping building that was struck by lightening. They have it all cleaned up now! We are also working in the restrooms at the Big Top. We were able to get the

concrete poured and continue to make progress on that project. Unfortunately, the laundromat is still without hot water. The needed parts have been ordered and now it's a waiting game.

Our volunteer member, who wishes to remain anonymous, has done a great job working in Wilder One! What a difference he has made in that area! Thank you very much!