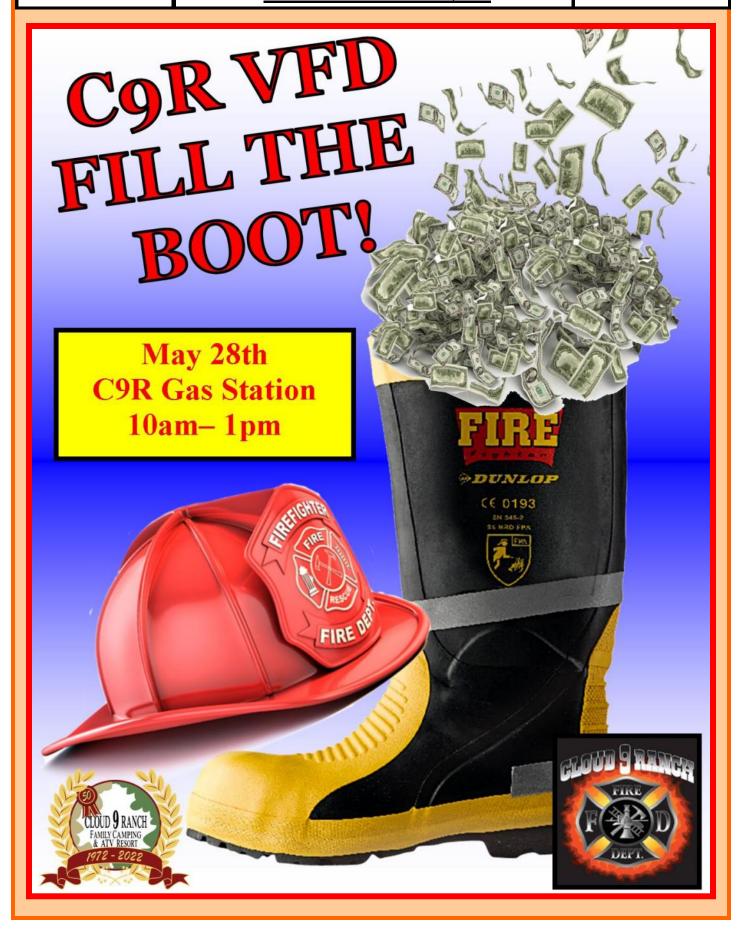

#### Saturday, May 28th

8am- Conservation- Kid's Catfish Derby- Spring Pond
10am-1pm- VFD- Fill the Boot- Gas Station
10am-2pm- C9R- Race Cars & Drivers- Meet & Greet- Stage Field
11am-1pm- Activities- Kid's Pool Party- Family Pool
1pm-4pm- Craft House Trivia Entry Open- Free raffle, drawing at 4pm
3pm-4pm- Craft House- Family Bingo- Pavilion
8pm-11pm- C9R- Live Band- The Red Light Runner Band- Lawn Stage