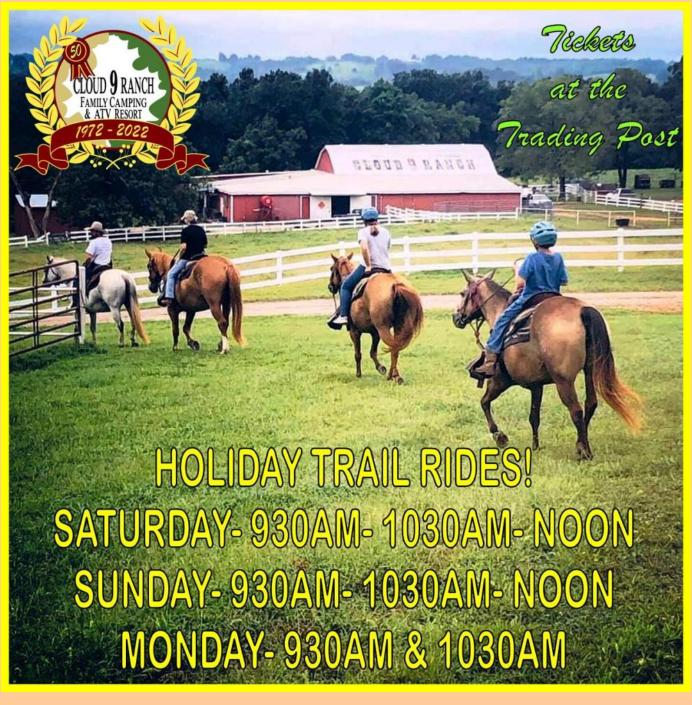

# C9R Holiday Trail Ride Schedule

#### RANCH STABLES- HOLIDAY

Saturday & Sunday 9am-1030am-12pm Monday 9am & 1030am