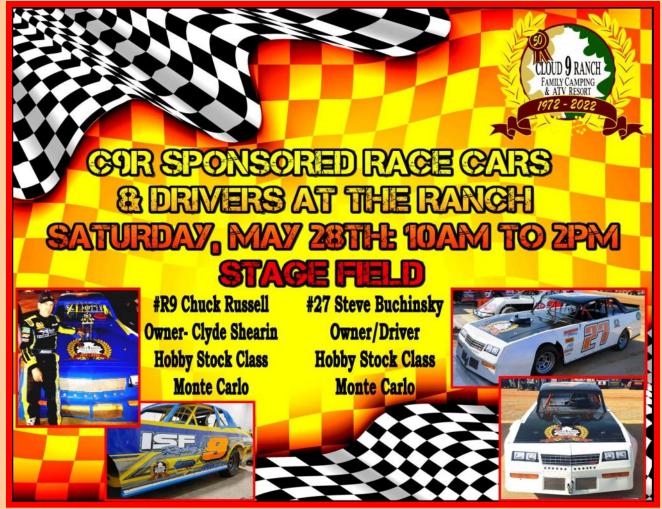

#### Saturday, May 28th

8am- Conservation- Kid's Catfish Derby- Spring Pond
10am-1pm- VFD- Fill the Boot- Gas Station
10am-2pm- C9R- Race Cars & Drivers- Meet & Greet- Stage Field
11am-1pm- Activities- Kid's Pool Party- Family Pool
1pm-4pm- Craft House Trivia Entry Open- Free raffle, drawing at 4pm
3pm-4pm- Craft House- Family Bingo- Pavilion
8pm-11pm- C9R- Live Band- The Red Light Runner Band- Lawn Stage