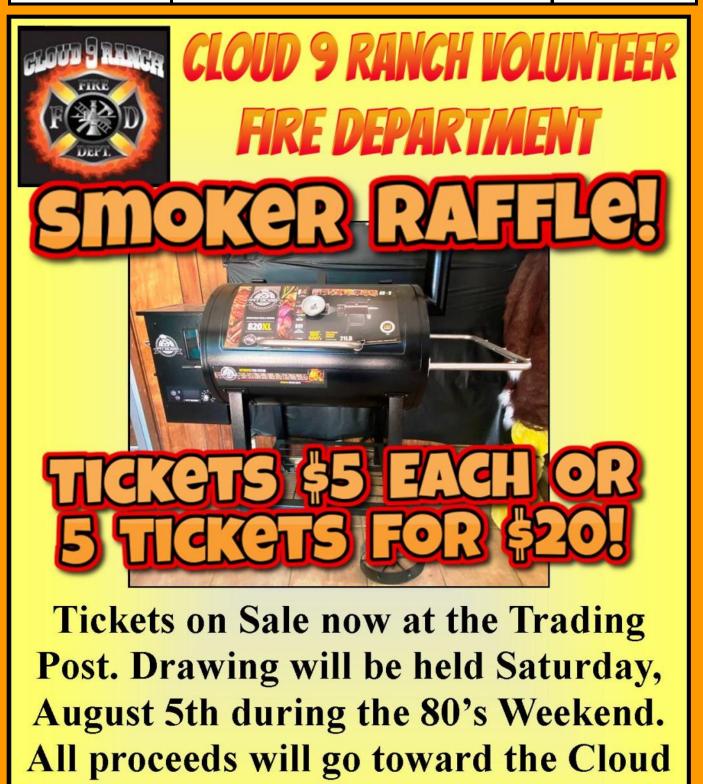

TEAMS CONSISTING OF UP TO 4 MEMBERS MUST HAVE TEAM NAME AND THEME (DECORATE AREA) CHICKEN, PORK, AND BEEF PROVIDED TO EACH TEAM SIGN UP BEFORE MAY 30TH CIOUCIPRATCILCOM

**Cloud 9 Ranch Club, Inc** 

9 Ranch Volunteer Fire Department.