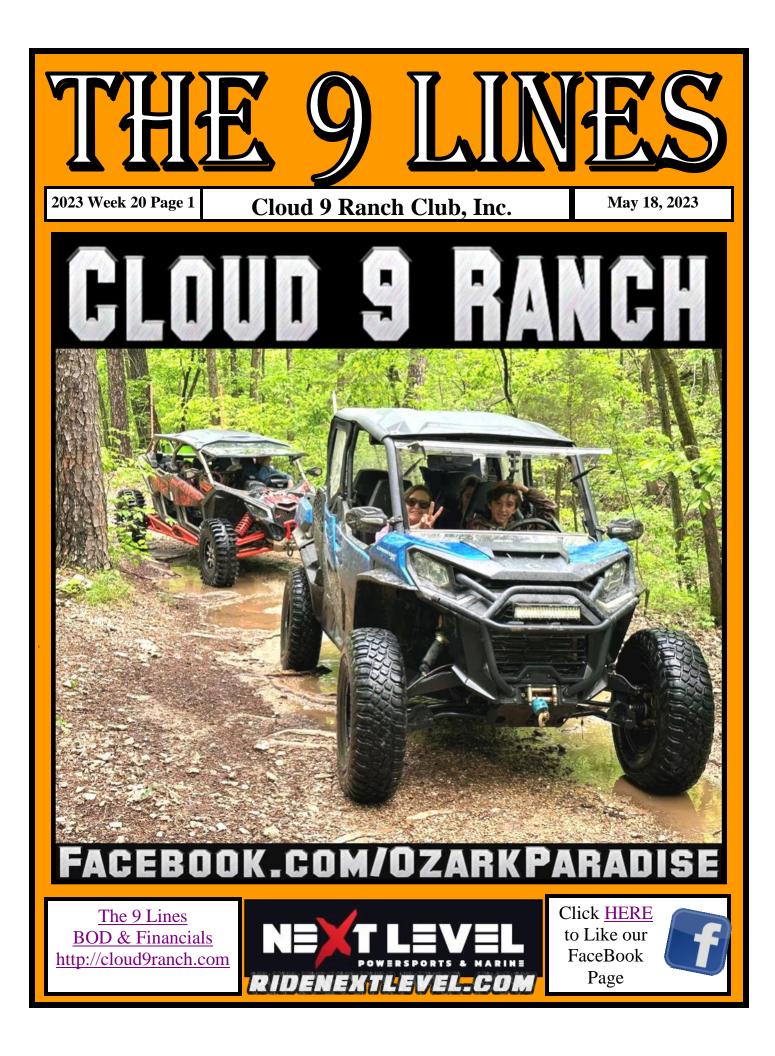

#### **Cloud 9 Ranch Club, Inc**

Hello,

We are looking forward to some live music this weekend, the weather is forecast to be sunny and in the 70's for this Saturday! We are working on the Adult and Family Pools. New gravel has been placed at the Fogey Hollow Lookout parking area and the Big Top parking lot area, brush hog mowing the front drive and the ongoing upkeep of mowing and weed eating all around the Ranch. Howell Oregon installed a new transformer in Lonesome Pines and with their help the Ranch installed 200 AMP power disconnects. This upgrade will let the Ranch work on 4 campsites without shutting down the power to 32 campsites and without having to wait on Howell Oregon's arrival.

**Lonesome Pines Campground New 200 AMP Power Disconnects!** 

This weekend will be great! Saturday morning the Conservation Committee is meeting for a Highway Trash Pick-up at 10 am at the Front Gate, the Activities Committee is hosting both the Spring Festival from 10am-5pm, and a Poker Run with Registration starting at 11am at the Pavilion with the Run beginning at Noon. Last but not least we have live music to be played by the Jeremiah Johnson Band Saturday evening at the Outdoor Stage from 8pm-11pm! Hope to see you there!

Happy Camping!

Mike Edmonds Ranch Manager Cloud 9 Ranch, Inc. facebook.com/OzarkParadise www.Cloud9Ranch.com