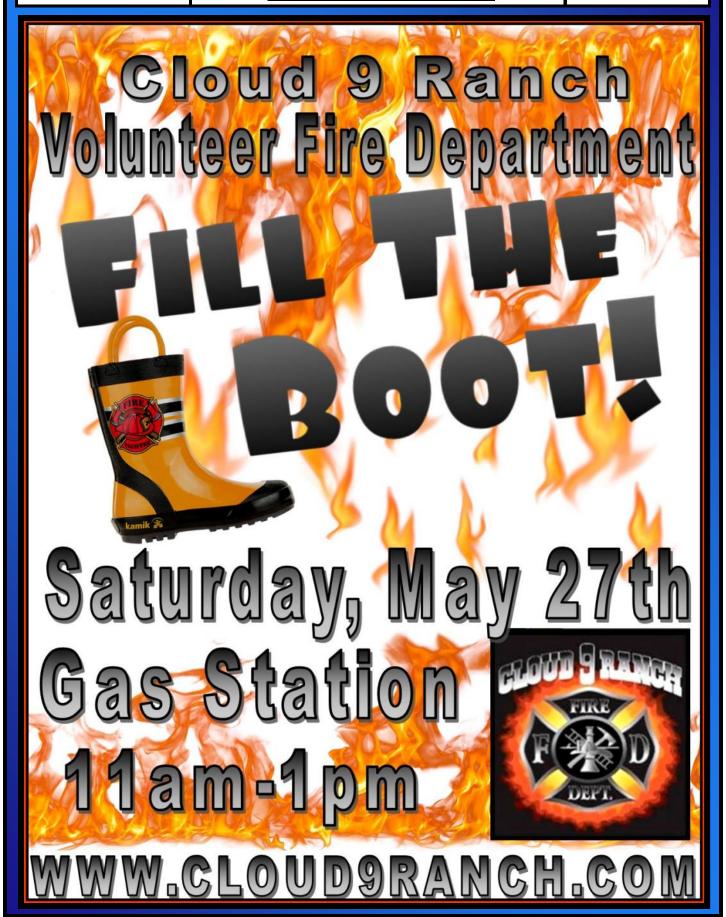

Our Adult and Family Pools will be open starting Friday, May 26th at 10am. The Big Top has opened early this year offering their delicious pizza, ice cream, and more! Vendors will be setting up to sell on Friday, Saturday, & Sunday. The Stables will be offering Horse Trail Rides. We have our Conservation Trout Stocking & Catfish Derby, Craft House Flea Market & Family Bingo, Volunteer Fire Department Fill The Boot, Activities Committee Kids Pool Party, Ranch Riders Club Meeting & Marble Run, and Live Music at the Stage for Saturday night by the Nathan Bryce & Loaded Dice Band! We are hoping for a great turn out! Bring your lawn chairs, come relax and enjoy the show!

### NEW GAMES AT THE BIG TOP

The mice added more games since they were such a big hit already!

**WWW.CLOUDSRANCH.COM** 

| 5/26/2023 | CONSERVATION | TROUT STOCKING                        | KIDS FISHING<br>HOLE | 10AM                                       |
|-----------|--------------|---------------------------------------|----------------------|--------------------------------------------|
| 5/27/2023 | CONSERVATION | KIDS CATFISH DERBY                    | SPRING POND          | 8AM                                        |
| 5/27/2023 | CRAFTHOUSE   | FLEA MARKET                           | Т-ТОР                | 8AM-12PM                                   |
| 5/27/2023 | VFD          | FILL THE BOOT                         | GAS STATION          | 11AM-1PM                                   |
| 5/27/2023 | ACTIVITIES   | KIDS POOL PARTY                       | FAMILY POOL          | 12PM-1:30PM                                |
| 5/27/2023 | CRAFTHOUSE   | FAMILY BINGO                          | PAVILION             | ЗРМ                                        |
| 5/27/2023 | C9R          | LIVE BAND- NATHAN BRYCE & LOADED DICE | STAGE                | 8PM-11PM                                   |
| 5/28/2023 | RANCH RIDERS | MARBLE RUN                            | Т-ТОР                | NOON                                       |
| 6/10/2023 | C9R          | FREE PANCAKE BREAKFAST                | PAVILION             | 8AM-10AM                                   |
| 6/10/2023 | C9R          | EXTREME ROCK CRAWL                    | Т-ТОР                | 10AM                                       |
| 6/16/2023 | C9R          | 2ND ANNUAL C9R BBQ COOKOFF/SETUP/COOK | STAGE FIELD          | ALL DAY                                    |
| 6/16/2023 | CONSERVATION | TROUT STOCKING                        | KIDS FISHING<br>HOLE | 10AM                                       |
| 6/17/2023 | CONSERVATION | FATHERS DAY TROUT TOURNAMENT          | WILDER               | 7AM-3PM                                    |
| 6/17/2023 | C9R          | 2ND ANNUAL C9R BBQ COOKOFF- JUDGING   | STAGE FIELD          | 6PM                                        |
| 6/17/2023 | C9R          | LIVE BAND- PSYCOBILLY CADILLAC        | STAGE                | 8PM-11PM                                   |
| 6/24/2023 | ACTIVITIES   | POKER RUN                             | PAVILION             | REGISTRATION<br>11AM-12PM<br>HUNT 12PM-3PM |
| 6/24/2023 | C9R          | LIVE BAND - HARMS CROSSING            | STAGE                | 8PM-11PM                                   |
| 6/30/2023 | CONSERVATION | TROUT STOCKING                        | KIDS FISHING<br>HOLE | 10AM                                       |
| 6/30/2023 | C9R          | MEMBER FIREWORKS                      | DRY GULCH            | DARK                                       |
| 7/1/2023  | CONSERVATION | KIDS CATFISH DERBY                    | SPRING POND          | 8AM                                        |
| AT 1 S    |              |                                       | 1                    |                                            |