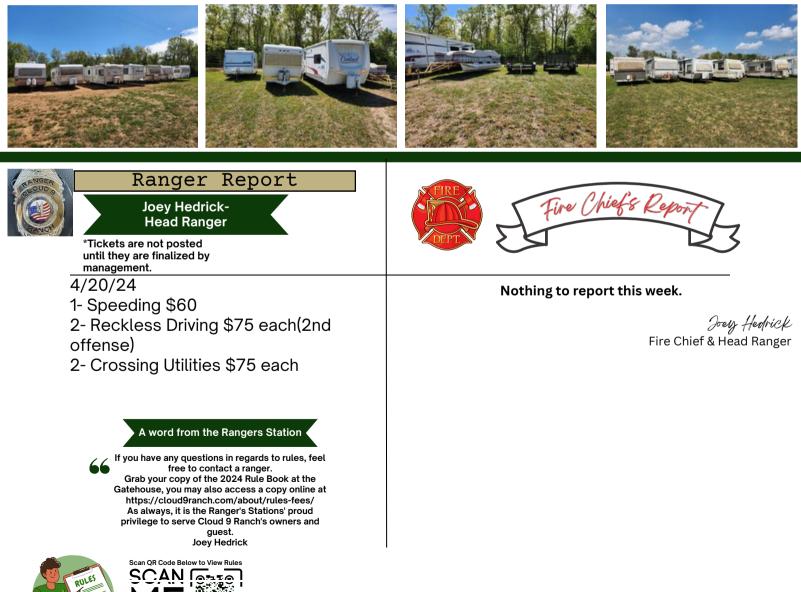

## (833-549-3622)

Page 1

www.cloud9ranch.com

Lots of projects are going on here at the Ranch! Today we are digging to run power to the 4 new 35-foot poles at the general parking areas, each pole will have 2 new LED lights, one facing the road and one facing the parking lot and new office. With our current staffing, we are working on keeping the restaurant open Thursday, Friday and Saturday and hoping to have it open with the normal hours soon. We have pulled 21 units out of Compound 2 at this time. These units consist of campers, flatbed trailers and a pontoon boat and trailer. They were pulled because of not having a Ranch member with this membership number on it, over the two-year time frame as per the rules, illegible membership numbers or no membership numbers. If you are using a plastic tag to display your membership number, please check that they are still in place and legible. Below are pictures of some of the units pulled. If you see one that is your property or someone you know, please have the owner email me at <u>gm@cloud9ranch.com</u>. We will have to have proof of ownership before these units can be moved. We are starting in Compound 3 soon.