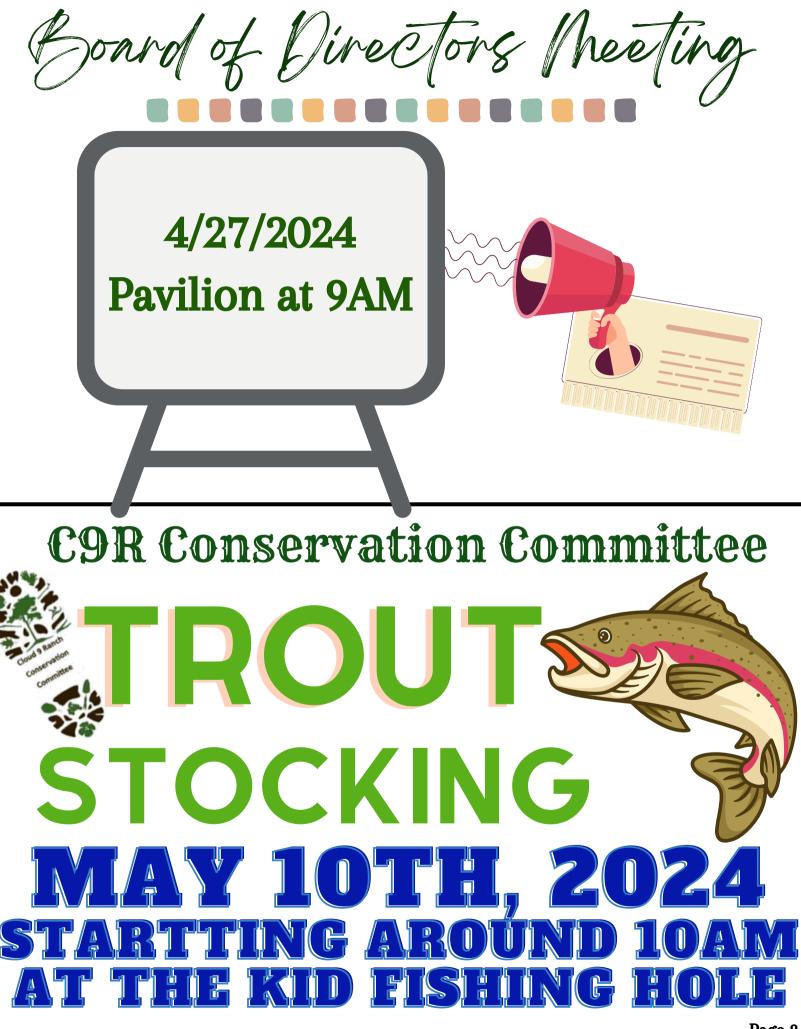

Thanks Mike

ALL EVENT DATES & TIMES ARE SUBJECT TO CHANGE. FOLLOW THE C9R OZARKS PARADISE FACEBOOK PAGE FOR ANY CURRENT UPDATES. SCAN THE QR CODE BELOW FOR OUR FACEBOOK PAGE!

| DATE      | EVENT                      | SPONSOR      | LOCATION    | TIME     |
|-----------|----------------------------|--------------|-------------|----------|
| 4/27/2024 | BOARD OF DIRECTORS MEETING | C9R          | PAVILION    | 9AM      |
| 5/10/2024 | TROUT STOCKING             | CONSERVATION | TBD         | TBD      |
| 5/18/2024 | SPRING FESTIVAL            | ACTIVITIES   | VENDOR ROW  | 10AM     |
| 5/18/2024 | POKER RUN                  | ACTIVITIES   | PAVILION    | 11AM     |
| 5/24/2024 | TROUT STOCKING             | CONSERVATION | WILDER      | TBD      |
| 5/25/2024 | KIDS CATFISH DERBY         | CONSERVATION | SPRING POND | 8AM      |
| 5/25/2024 | FLEA MARKET                | CRAFT HOUSE  | T-TOP       | 8AM-12PM |
| 5/25/2024 | FILL THE BOOT              | VFD          | GAS STATION | 11AM-1PM |
| 5/25/2024 | FAMILY BINGO               | CRAFT HOUSE  | PAVILION    | ЗРМ      |
| 5/25/2024 | KIDS POOL PARTY            | ACTIVITIES   | FAMILY POOL | 12PM     |