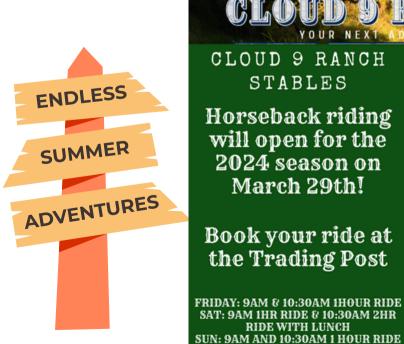

# RANCH STABLES TRAIL RIDES

Friday- 9AM & 10:30AM 1HR Rides Saturday- 9AM 1 HR ride -10:30AM 2HR ride w/lunch Sunday- 9AM & 10:30AM 1HR Rides