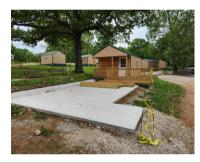

# Week 18 May 2nd 2024

Hi Everyone!

Lots of projects are going on here at your Ranch! In preparation for the second incoming line at the Gate House the sales office will be moved to the top of the service drive at the old mobile home pad. New bathrooms will be installed in the old sales office area. The 4 new 35-foot poles at the General parking area now have new LED lights and the road, store parking lot, general parking area and the new office now have very good lighting. The new wheelchair accessible Cabin #46 in Melody Lane has a concrete pad, and we will be building a wheelchair accessible ramp soon. In the Board of Directors Meeting on April 27th it was approved to purchase and install an ATM machine. It will be installed in the store where the old ATM was located when it comes in. Compound #2 is cleaned out. If your trailer was pulled, please email me at gm@cloud9ranch.com. We will start Compound #3 soon.