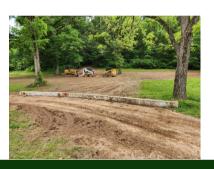

#### Week 20 May 16th 2024

Memorial Day Weekend is almost here! We received a 2" rain in 1-hour on Monday evening, which has really done a lot of damage to all the gravel roads. We are working on the campgrounds and compound road now, so please use caution around the equipment! Behind the Craft House at the intersection of Tomichi Pass and Dyn O Mite we have closed off the trail portion that starts/end at the Craft House. The water shed from these two trails were flooding the Craft House. Both trails now start/end on the lower portion of Camo. Please do not cut through this area and stay on the new trail! The Conex's were set this week, but with the wet ground the blocks we used have broken, we have a new style of block that we will be releveling with next week and will start calling members on the Conex list. If you are wanting to be on the call list, please email me at gm@cloud9ranch.com. More new campground entrance signs have been installed this week, and maintenance is working on the replacement sign for the Gate House today. This sign will be located on the Front Drive just before the Gate House. The Conservation Committee has purchased a 12x20ft Gazebo that has been placed on the ridge in front of the Conservation Building. The Ranch has also purchased a Gazebo that will be placed in the Fogey Playground.