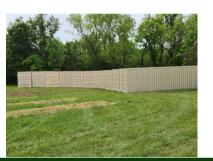

#### Week 20 May 16th 2024

Memorial Day Weekend is almost here! We received a 2" rain in 1-hour on Monday evening, which has really done a lot of damage to all the gravel roads. We are working on the campgrounds and compound road now, so please use caution around the equipment! Behind the Craft House at the intersection of Tomichi Pass and Dyn O Mite we have closed off the trail portion that starts/end at the Craft House. The water shed from these two trails were flooding the Craft House. Both trails now start/end on the lower portion of Camo. Please do not cut through this area and stay on the new trail! The Conex's were set this week, but with the wet ground the blocks we used have broken, we have a new style of block that we will be releveling with next week and will start calling members on the Conex list. If you are wanting to be on the call list, please email me at gm@cloud9ranch.com. More new campground entrance signs have been installed this week, and maintenance is working on the replacement sign for the Gate House today. This sign will be located on the Front Drive just before the Gate House. The Conservation Committee has purchased a 12x20ft Gazebo that has been placed on the ridge in front of the Conservation Building. The Ranch has also purchased a Gazebo that will be placed in the Fogey Playground.