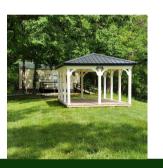

#### Week 20 May 16th 2024

Memorial Day Weekend is almost here! We received a 2" rain in 1-hour on Monday evening, which has really done a lot of damage to all the gravel roads. We are working on the campgrounds and compound road now, so please use caution around the equipment! Behind the Craft House at the intersection of Tomichi Pass and Dyn O Mite we have closed off the trail portion that starts/end at the Craft House. The water shed from these two trails were flooding the Craft House. Both trails now start/end on the lower portion of Camo. Please do not cut through this area and stay on the new trail! The Conex's were set this week, but with the wet ground the blocks we used have broken, we have a new style of block that we will be releveling with next week and will start calling members on the Conex list. If you are wanting to be on the call list, please email me at gm@cloud9ranch.com. More new campground entrance signs have been installed this week, and maintenance is working on the replacement sign for the Gate House today. This sign will be located on the Front Drive just before the Gate House. The Conservation Committee has purchased a 12x20ft Gazebo that has been placed on the ridge in front of the Conservation Building. The Ranch has also purchased a Gazebo that will be placed in the Fogey Playground.